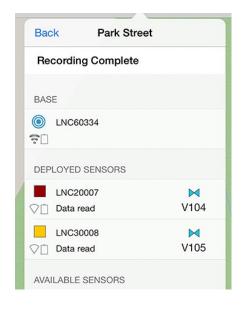

#### **Deploy**

LNC Sensors are placed on the iPad map and physically on the pipe network, usually at hydrants or valves. LNC Sensors communicate wirelessly with the iPad.