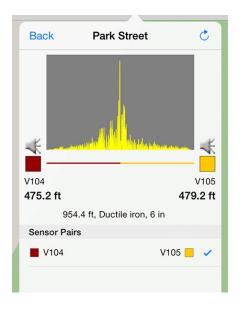

### **Pinpoint**

Leaks are pinpointed using the map information and advanced signal processing. Leak location(s) are shown by color-coding pipes on the map.