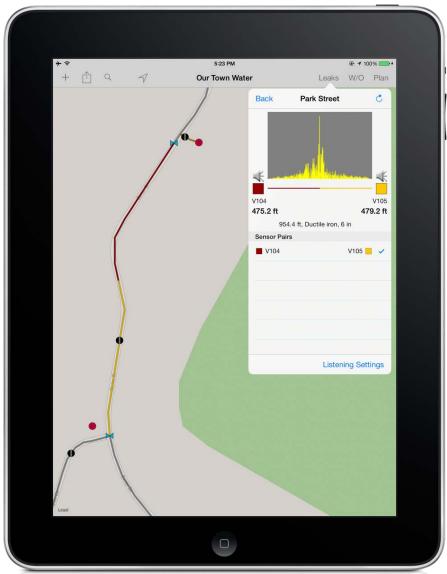

### **Pinpoint**

Leaks are pinpointed using the map information and advanced signal processing. Leak location(s) are shown by color-coding pipes on the map.